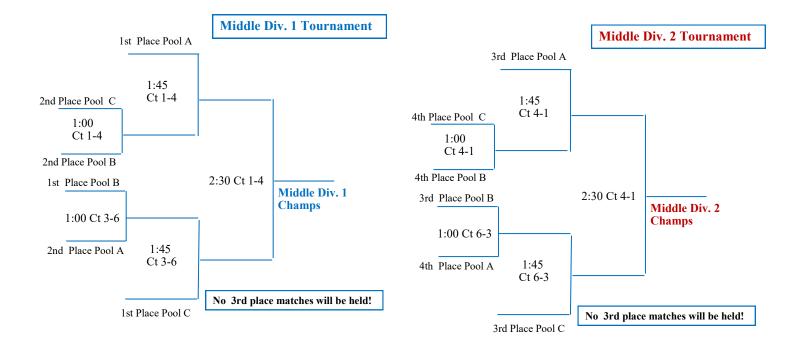

all must attend) Pool Play A

| <u>Ct 1 &amp; 4</u> | Ct 4 & 1 |
|---------------------|----------|
| 10:00 am 1 - 2      | 3 - 4    |
| 10:45 am 2 - 3      | 1 - 4    |
| 11:30 am 1 - 3      | 2 - 4    |

Tournament Play will start at 1:00 pm

## Mandatory Rules and Roster Mtg! 9:30 am (all must attend) Pool Play B

| Ct 2 & 5       | Ct 5 & 2 |
|----------------|----------|
| 10:00 am 5 - 6 | 7 - 8    |
| 10:45 am 6 - 7 | 5 - 8    |
| 11:30 am 6 - 8 | 5 - 7    |

Tournament Play will start at 1:00 pm

### Mandatory Rules and Roster Mtg! 9:30 am (all must attend)

Pool Play C

| <u>Ct 3 &amp; 6</u> | Ct 6 & 3 |
|---------------------|----------|
| 10:00 am 9 - 10     | 11 - 12  |
| 10:45 am 10 - 11    | 9 - 12   |
| 11:30 am 10 - 12    | 9 - 11   |

Tournament Play will start at 1:00 pm



#### **Rules**

- 1. Pool play matches will consist of two games each. Each game will alternate between women's height (7' 4 1/8") and a men's height (7' 11 5/8"). On the women's net the three women are front row and the three men are back row. On the men's net it is reversed. Ball handling is on the honor system. Disputes can be handled with a replay. Men or women hitting back row must hit the ball with an upward trajectory if it crosses the net.
- 2. Pool play will consist of two games to 25 rally score, 25 pt cap. In tournament play, teams will play first 2 games to 25 with no cap and if the third games is necessary, it will be played to 15 with no cap. Team with the greater point differential will get to choose height for third game. If point differential is tied after first 2 games