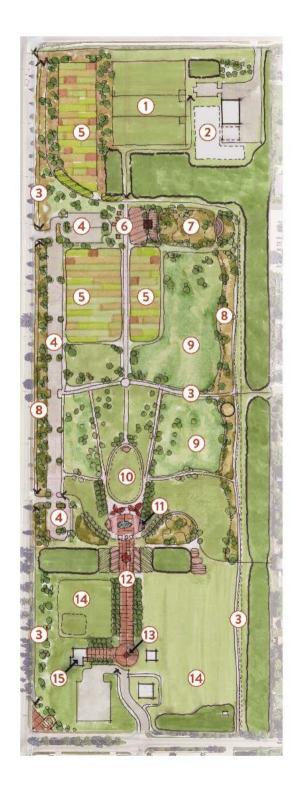

## YUNKER FARM PARK

## MASTER PLAN CONCEPT

- 1. Dog Park
- 2. Maintenance Area
- 3. Sidewalk & Trail Networks
- 4. Parking Lots
- 5. Community Garden Plots
- 6. Outdoor Classroom & Playground
- 7. Environmental Learning Area
- 8. Prairie and Wildflower Plantings
- 9. North and South Meadows
- 10. Great Lawn
- 11. Great Lawn Plaza
- 12. Promenade and Park Pavilion
- 13. Entry Plaza
- 14. NPBGS & Existing Park Space
- 15. Yunker Farmhouse