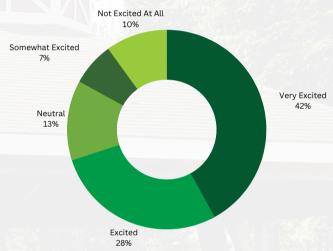

How excited are you about the community and cultural spaces in the Great Lawn area?

264 open-ended responses were received for additional comments. These are the high level points:

- Kid friendly activities and spaces was the most common theme throughout the comments
  - Support for splash pad and playground, general kid friendly activities
- Desire for indoor spaces/year-round activities this was the second most common theme throughout the comments
  - o Indoor playground/recreational space wanted
  - Community center
  - Indoor sports spaces
- Desire for bigger community garden space, concerns around that space shrinking
  - Some comments on parking/access
- Most supported dog park
  - Some concern over ease of parking to access dog park
  - Amount of areas
- Wheelchair accessibility/general accessibility of trails and playgrounds
- Support for green space, prairie/wildflower plantings, environmental learning
  - Many comments touched on desire to keep trees, plants, and limit impact to environment/green space
- Some comments on future of Yunker Farmhouse