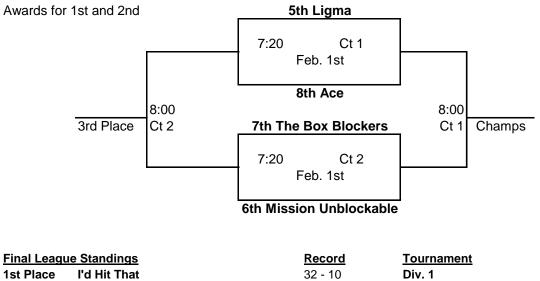

## Divison 2 Tournament - February 1st

Div. 1

Div. 1

Div. 1

Div. 2 Div. 2

**Div. 2** 

**Div. 2** 

|                     | <u></u>                                                                                             |
|---------------------|-----------------------------------------------------------------------------------------------------|
| I'd Hit That        | 32 - 10                                                                                             |
| Six Pack            | 25 - 17                                                                                             |
| One Hit Wonders     | 22 - 20                                                                                             |
| Half Dozen Chaos    | 20 - 22 (3-3) + 1                                                                                   |
| Ligma               | 20 - 22 (3-3) -1                                                                                    |
| Mission Unblockable | 19 - 23                                                                                             |
| The Box Blockers    | 17 - 25                                                                                             |
| Ace                 | 13 - 29                                                                                             |
|                     | Six Pack<br>One Hit Wonders<br>Half Dozen Chaos<br>Ligma<br>Mission Unblockable<br>The Box Blockers |