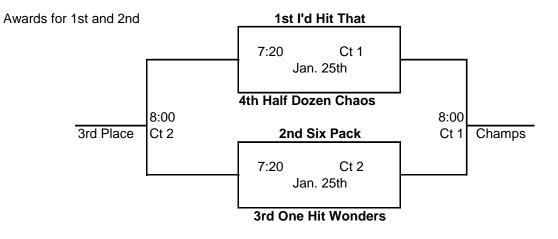

## FARGO PARK DISTRICT - Winter 22-23 Women's "Middle Green" League Tournaments All Matches wil be played at Centennial Elem. School

## Divison 1 Tournament - Jan. 25th



## Divison 2 Tournament - February 1st

Div. 1

Div. 1

Div. 1

Div. 2 Div. 2

**Div. 2** 

**Div. 2** 



|                     | <u></u>                                                                                             |
|---------------------|-----------------------------------------------------------------------------------------------------|
| I'd Hit That        | 32 - 10                                                                                             |
| Six Pack            | 25 - 17                                                                                             |
| One Hit Wonders     | 22 - 20                                                                                             |
| Half Dozen Chaos    | 20 - 22 (3-3) + 1