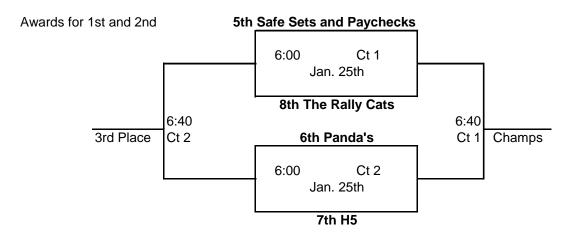

## **FARGO PARK DISTRICT - Winter 22-23**

## Women's "Middle Blue" League Tournaments

All Matches wil be played at Centennial Elem. School

## Divison 2 Tournament - Jan. 25th



## Divison 1 Tournament - Feb. 1st



| Final League Standings |                         | Record           | <b>Tournament</b> |
|------------------------|-------------------------|------------------|-------------------|
| 1st Place              | Big Tippers             | 34 - 8           | Div. 1            |
| 2nd Place              | We're Here To Bump      | 28 - 14          | Div. 1            |
| 3rd Place              | Boss Ladies             | 23 - 19          | Div. 1            |
| 4th Place              | Free Ballin'            | 19 - 23          | Div. 1            |
| 5th Place              | Safe Sets and Paychecks | 18 - 24 (3-3)+13 | Div. 2            |
| 6th Place              | Panda's                 | 18 - 24 (3-3)-13 | Div. 2            |
| 7th Place