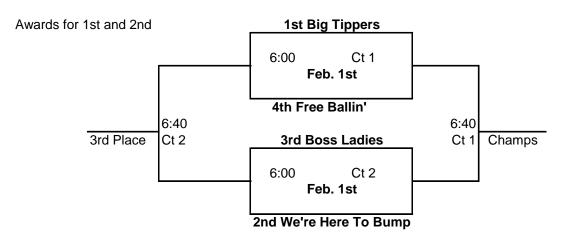

## Divison 1 Tournament - Feb. 1st

| Final League Standings |                         | Record           | <b>Tournament</b> |
|------------------------|-------------------------|------------------|-------------------|
| 1st Place              | Big Tippers             | 34 - 8           | Div. 1            |
| 2nd Place              | We're Here To Bump      | 28 - 14          | Div. 1            |
| 3rd Place              | Boss Ladies             | 23 - 19          | Div. 1            |
| 4th Place              | Free Ballin'            | 19 - 23          | Div. 1            |
| 5th Place              | Safe Sets and Paychecks | 18 - 24 (3-3)+13 | Div. 2            |
| 6th Place              | Panda's                 | 18 - 24 (3-3)-13 | Div. 2            |
| 7th Place              | H5                      | 16 - 26          | Div. 2            |
| 8th Place              | The Rally Cats          | 12 - 30          | Div. 2            |