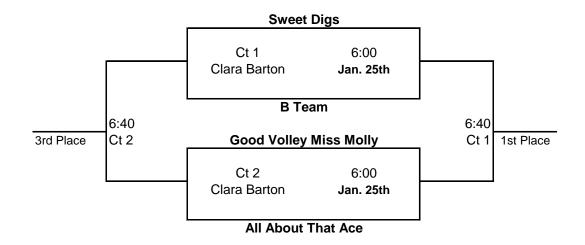

## **FARGO PARK DISTRICT - WINTER 2022-23**

## Women's "Lower/Rec - Division 3" Volleyball League Tournament

All Matches Played on Wednesday, January 25th
All Matches Played at Clara Barton Elem. School
Weather Hotline - 298-6915 Ext 4

<sup>\*</sup>Awards For 1st and 2nd Place.

| Final League Standings |                        | Record        | <b>Tournament</b> |
|------------------------|------------------------|---------------|-------------------|
| Lower Blue             |                        |               |                   |
| 1st Place              | Scuff Marks            | 37 - 5        | Division 1        |
| 2nd Place              | Prairie Supply         | 27 - 15       | Division 1        |
| 3rd Place              | Quality Life           | 25 - 17       | Division 2        |
| 4th Place              | Sweet Digs             | 20 - 22       | Division 3        |
| 5th Place              | Good Volley Miss Molly | 19 - 23 (3-0) | Division 3        |
| 6th Place              | All About That Ace     | 19 - 23 (0-3) | Division 3        |
| Lower Red              |                        |               |                   |
| 1st Place              | Straight Aces          | 31 - 11       | Division 1        |
| 2nd Place              | Kinky Sets             | 27 - 15       | Division 1        |
| 3rd Place              | Volley Queens          | 24 - 18 (4-2) | Division 2        |
| 4th Place              | Arm & Hammer           | 24 - 18 (2-4) | Division 2        |
| 5th Place              | B Team                 | 16 - 26       | Division 3        |
| 6th Place              | Sunsets                | 15 - 27       | Division 4        |
| 7th Place              | Sets On The Beach      | 10 - 32       | Division 4        |
| Rec                    |                        |               |                   |
| 1st Place              | Passed Our Prime       | 25 - 17       | Division 2        |
| 2nd Place              | Fancy Squad            | 11 - 31       | Division 4        |
| 3rd Place              | Block Party            | '6 - 36       | Division 4        |