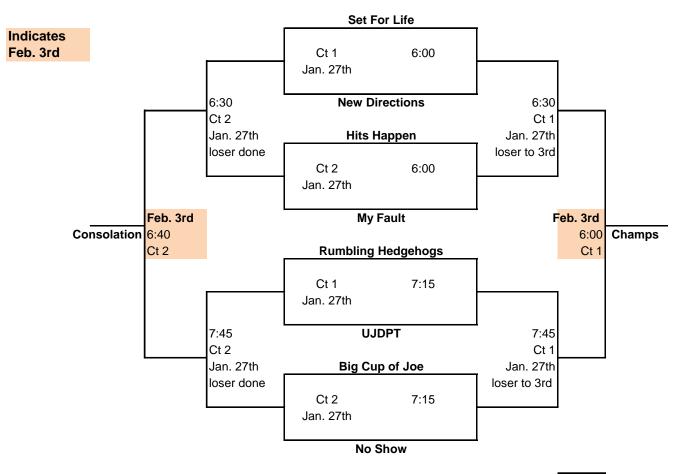

## FARGO PARK DISTRICT - WINTER 2021-22 Thursday "Upper/Middle" Volleyball League Tournament All matches will be played on Thursdays, January 27th & February 3rd

All Matches Played at Centennial Elementary School

## \*Awards for 1st, 2nd, 3rd Place & Consolation!

| <u>Place</u> | <u>Team</u>           | <u>Record</u> | <b>Tournament</b> |
|--------------|-----------------------|---------------|-------------------|
| Upper        |                       |               |                   |
| 1st Place    | Set For Life          | 35 - 7        | Upper/Middle      |
| 2nd Place    | Big Cup Of Joe        | 30 - 12       | Upper/Middle      |
| 3rd Place    | UJDPT                 | 16 - 16       | Upper/Middle      |
| Middle       |                       |               |                   |
| 1st Place    | Rumbliing Hedgehogs   | 32 - 10       | Upper/Middle      |
| 2nd Place    | Hts Happen            | 30 - 12       | Upper/Middle      |
| 3rd Place    | My Fault              | 26 - 16       | Upper/Middle      |
| 4th Place    | No Show               | 23 - 19 (2-1) | Upper/Middle      |
| 5th Place    | New Directions        | 23 - 19 (1-2) | Upper/Middle      |
| 6th Place    | Acapulco Heat         | 21 - 21 (2-1) | Middle Div. 2     |
| 7th Place    | Dubs Only             | 21 - 21 (1-2) | Middle Div. 2     |
| 8th Place    | Blood, Sweat & Beers  | 19 - 23       | Middle Div. 2     |
| 9th Place    | Threat Level Midnight | 18 - 23       | Middle Div. 2     |
| 10th Place   | Universal Experts     | 16 - 26       | Middle Div. 3     |
| 11th Place   | Rooters               | 15 - 27       | Middle Div. 3     |
| 12th Place   | Mediocre Dream Team   | 13 - 29       | Middle Div. 3     |
| 13th Place   | Servivors             | 10 - 32       | Middle Div. 3     |
| 14th Place   | One Hit Wonders       | 9 - 33        | Middle Div. 3     |