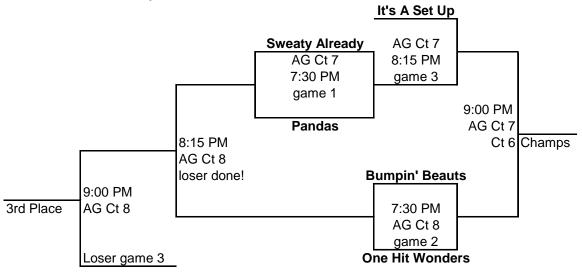

## **FARGO PARK DISTRICT - SPRING VOLLEYBALL 2021**

Women's Middle "Division-3" Volleyball Tournament

All Games will be played on Wednesday, May 5th

Awards for 1st and 2nd place!

| Final League Standings (Middle Red) |                                      | Record        | <b>Tournament</b> |
|-------------------------------------|--------------------------------------|---------------|-------------------|
| 1st Place                           | We're Here To Bump                   | 37 - 5        | Middle Div. 2     |
| 2nd Place                           | It's A Set Up                        | 30 - 12       | Middle Div. 3     |
| 3rd Place                           | Bumpin' Beauts                       | 27 - 15       | Middle Div. 3     |
| 4th Place                           | One Hit Wonders                      | 25 - 17       | Middle Div. 3     |
| 5th Place                           | Sweaty Already                       | 24 - 18       | Middle Div. 3     |
| 6th Place                           | Pandas                               | 23 - 19       | Middle Div. 3     |
| 7th Place                           | Mission Unblockable                  | 21 - 21 (2-1) | Middle Div. 4     |
| 8th Place                           | Bombers                              | 21 - 21 (1-2) | Middle Div. 4     |
| 9th Place                           | Will Play For Wine                   | 15 - 27 (3-0) | Middle Div. 4     |
| 10th Place                          | Mom's Night Out                      | 15 - 27 (0-3) | Middle Div. 4     |
| 11th Place                          | Spike Punch                          | 13 - 29       | Middle Div. 5     |
| 12th Place                          | 1ders                                | 12 - 30       | Middle Div. 5     |
| 13th Place                          | Spike Tyson                          | 10 - 32       | Middle Div. 5     |
|                                     |                                      | DI D'''       |                   |
| Safe Sets                           | Moved down from Middle Blue Division |               | Middle Div. 5     |