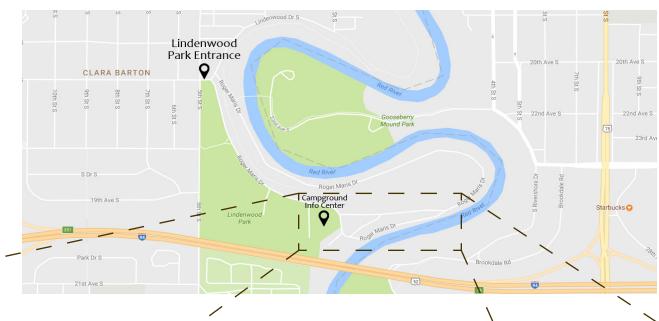

## **Directions to Lindenwood Park**

#### Traveling East on I-94:

Exit 351 and turn left onto County Rd 81/S University Dr (0.5 miles) Turn Right onto 17 Ave S (0.5 miles) Turn Right onto Roger Maris Dr

#### **WEST** Traveling West on I-94:

Exit 351 and merge onto County Rd 81/S University Dr (0.5 miles) Turn Right onto 17 Ave S (0.5 miles) Turn Right onto Roger Maris Dr

#### Traveling from I-29:

Exit 63A and merge onto I-94E (2.2 miles) Follow Traveling East on I-94 Directions.

The park and campground are owned and operated by the Fargo Park District.

701-232-3987

FargoParks.com

# **Hours of Operation**

**Campground Open:** 

May-October 15 (weather permitting)

**Information Center Open:** 

May-September 30

**Map of Lindenwood Park** 